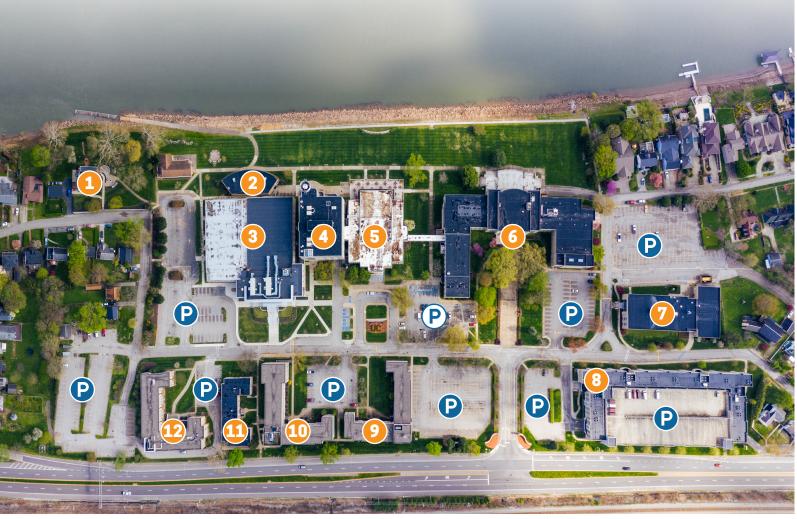

## EASY ACCESS TO THE ENTIRE CAMPUS.

- 1 PRESIDENT'S HOME
  - 2122 KANAWHA AVENUE
- **2 MORRISON FITNESS CENTER**
- 3 THE RUSSELL & MARTHA WEHRLE INNOVATION CENTER & SPORTS COMPLEX
  - ATHLETIC OFFICES
  - GORMAN PHYSICAL EDUCATION BUILDING
  - MAKER LAB & ONE BUTTON STUDIO
- **4 CLAY TOWER BUILDING (CTB)** 
  - CLASSROOMS
  - SCHOENBAUM LIBRARY
- **5 GEARY STUDENT UNION (GSU)** 
  - BOOKSTORE
  - COFFEE TAVERN (STARBUCKS)
  - DINING HALL & FOOD COURT
- **6 RIGGLEMAN HALL (RGH)** 
  - ADMISSIONS
  - CLASSROOMS
  - ERMA BYRD GALLERY
  - FINANCIAL AID
  - ROTUNDA/AUDITORIUM
  - STUDENT SOLUTIONS
- 7 SCHOOL OF PHARMACY
- **8 EAST APARTMENTS**
- 9 RATRIE HALL
- 10 MIDDLE HALL
- 11 COX HALL
- 12 BROTHERTON HALL
- 13 WELCH ATHLETIC COMPLEX
  - LOCATED TWO BLOCKS WEST OF CAMPUS
- 14 UC STADIUM AT LAIDLEY FIELD
  - LOCATED AT 1549 PIEDMONT RD